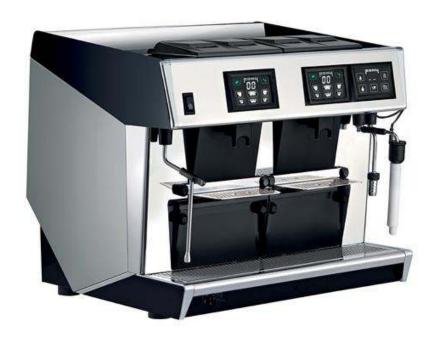

## Pony 4, for 4 coffee ESE pods, Steamair

#### **General Features**

The PONY ESPRESSO POD is a very practical and effective solution for professionals who choose single-serve E.S.E. coffee POD to make espresso drinks. Coffee extraction quality and volume results are consistent through the days, weeks and months of operation on all selected drink sizes and quantities. The insertion of pods is very easy from the front top by the cup warmer, and the used pods are collected into a practicable and removable drawer. Drinks can be selected on the touch control box equipped with up to 6 programmable dosing selection, and with the possibility to make up to 4 espressos at a time per group. With its hot water and steam outlets, and a large boiler capacity, the PONY ESPRESSO POD has a truly professional application. Foaming and heating milk to a smooth consistency for perfect cappuccinos and lattes, is made very easy with the SteamAir automatic wand.

## **Main Features**

- Professional espresso coffee POD machine.
- Coffee extraction quality and volume results are consistent through the days, weeks and months of operation on all selected drink sizes and quantities.
- The insertion of pods is very easy from the front top by the cup warmer, and the used pods are collected into a practicable and removable drawer.
- Drinks can be selected on the touch control box equipped with up to 6 programmable dosing selection, and with the possibility to make up to 4 espressos at a time per group.
- Foaming and heating milk to a smooth consistency for perfect cappuccinos and lattes, is made very easy with the SteamAir automatic wand.
- 2 groups for 4 pods/cups.
- 2 programmable dosing program.
- Automatic cleaning cycle.
- Programmable water.